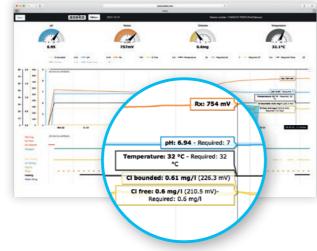

### **Aseko** Web Services

Connection to the Internet presents advantage of smartphone app iPool LIVE or the web page ipool. aseko.com of monitoring and reading history of your pool from where ever you are online.