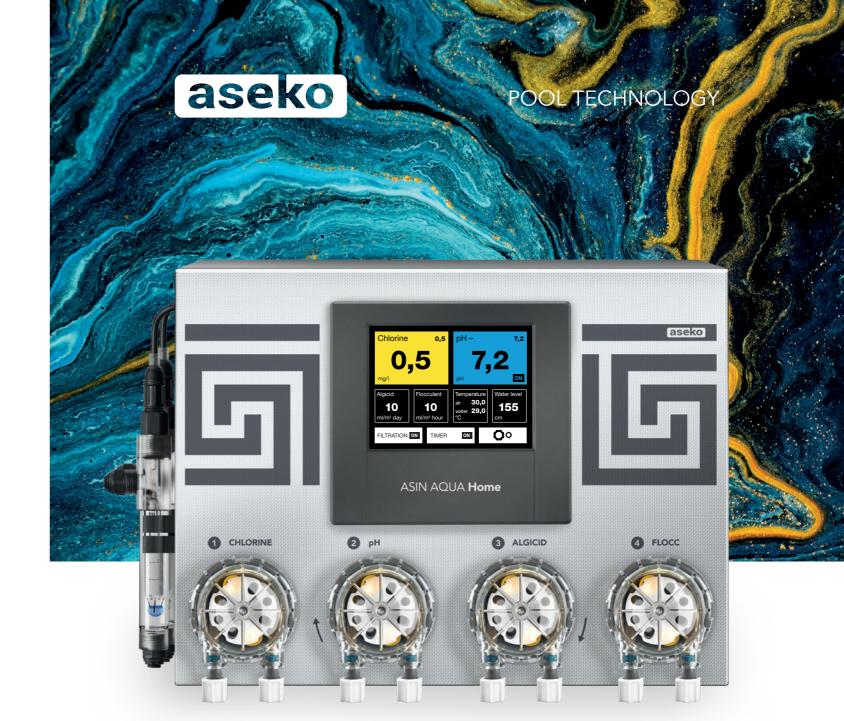

## ASIN AQUA® Home

The top-class high precision pool water management system combining traditional, for years approved, disinfection technology with precise measuring by FREE Chlorine Membrane Probe, digital intelligence, smart system integration and ASEKO Web Services. Chlorine disinfection with precise pH management boosted by dosing of Algaecide and Flocculating aid assure the crystal-clear water of your pool by use of the lowest necessary amount of chemical aids.

WO Q1

ASIN AQUA Home

AGICID

FLOCC

ASIN AGUA Home

Whirlpool & Pool max. Volume **250** m<sup>3</sup>

Dosing pump power

**60** ml/min. / max **1** bar

Dosing pump power of FLOC+C

10 ml/min. / max 1 bar

Output relay contacts
Max **230V/1A**potential free relay

Filter pump supply
1,49 kW/230V AC

Operating temperature +5 to +40°C

Weight **6,2** kg

# ASIN AQUA® Home

POOL WATER TREATMENT
& POOL TECHNOLOGY MANAGEMENT

asekopool.com

probe #12052

рΗ Long Life probe #12022

pH PROBE

**PRECISE** 

## **POOL TECHNOLOGY MANAGEMENT**