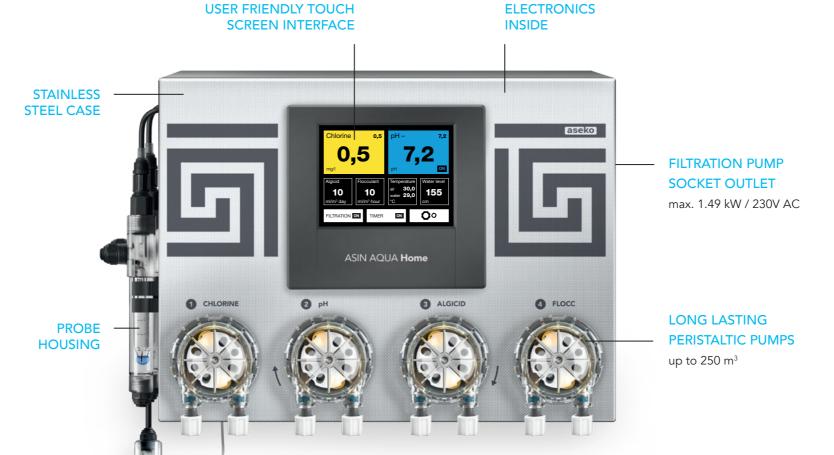

## ASIN AQUA® Home

The top-class high precision pool water management system combining traditional, for years approved, disinfection technology with precise measuring by FREE Chlorine Membrane Probe, digital intelligence, smart system integration and ASEKO Web Services. Chlorine disinfection with precise pH management boosted by dosing of Algaecide and Flocculating aid assure the crystal-clear water of your pool by use of the lowest necessary amount of chemical aids.

WO Q1

ASIN AQUA Home

AGICID

FLOCC

ASIN AGUA Home

Whirlpool & Pool max. Volume **250** m<sup>3</sup>

Dosing pump power

**60** ml/min. / max **1** bar

Dosing pump power of FLOC+C

10 ml/min. / max 1 bar

Output relay contacts
Max **230V/1A**potential free relay

Filter pump supply
1,49 kW/230V AC

Operating temperature +5 to +40°C

Weight **6,2** kg

## **POOL TECHNOLOGY MANAGEMENT**