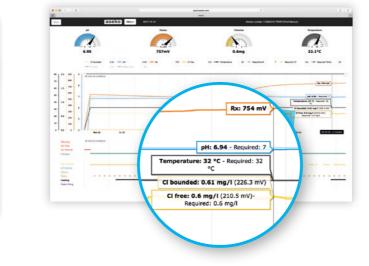

### Aseko Web Services

Internet connectivity presents advantage of extension to smartphone app iPool LIVE or monitoring and reading history of your pool at the web page ipool.aseko.com from where ever you are online. iPool LIVE

iPool LIVE

7,2

28,5