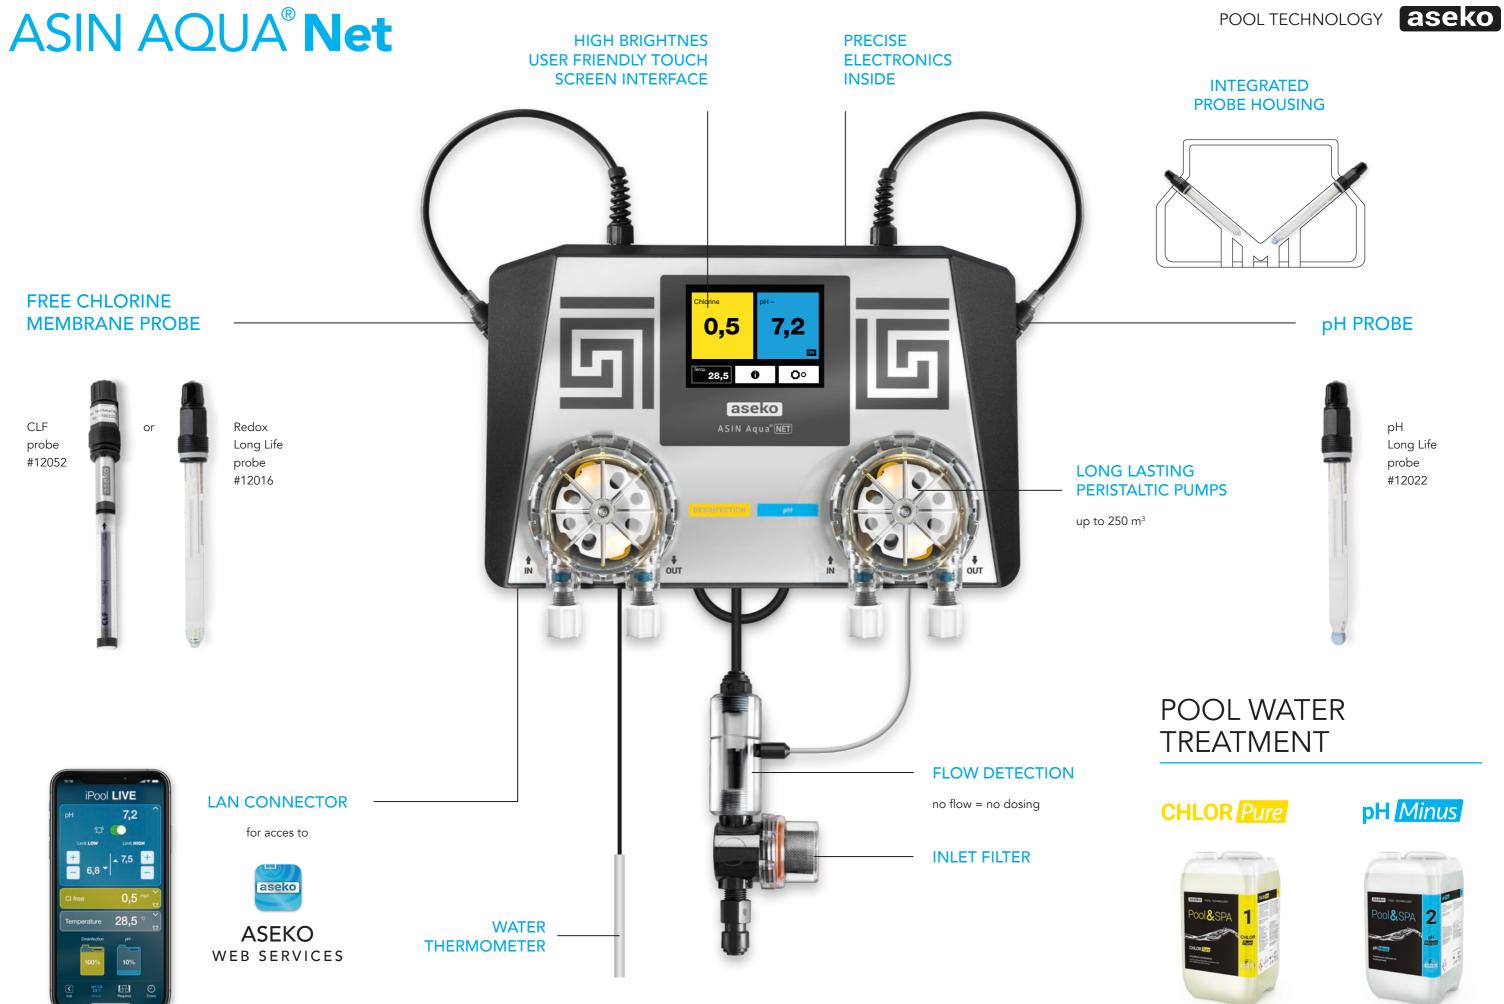

## ASIN AQUA® Net

Compact dosing and control system with internet connection. For automatic pool water treatment with integrated probe holders, dosing pumps and flow control. For pools up to 250 m<sup>3</sup>.

Whirlpool & Pool max. Volume **250** m<sup>3</sup>

Dosing pumps power 60 ml/min. / max 1 bar

Operating temperature +5 to +40°C

Weight **2,2 kg** 

### Aseko Web Services

Internet connectivity presents advantage of extension to smartphone app iPool LIVE or monitoring and reading history of your pool at the web page ipool.aseko.com from where ever you are online. iPool LIVE