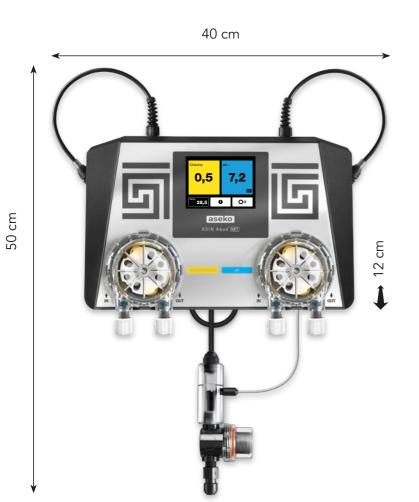

## ASIN AQUA® Net

Compact dosing and control system with internet connection. For automatic pool water treatment with integrated probe holders, dosing pumps and flow control. For pools up to 250 m<sup>3</sup>.

Whirlpool & Pool max. Volume **250** m<sup>3</sup>

Dosing pumps power 60 ml/min. / max 1 bar

Operating temperature +5 to +40°C

Weight **2,2 kg** 