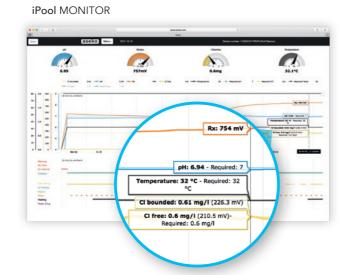

#### **ASEKO** Web Services

Connection to the Internet presents advantage of smartphone app iPool LIVE or the web page ipool. aseko.com of monitoring and reading history of your pool from where ever you are online.