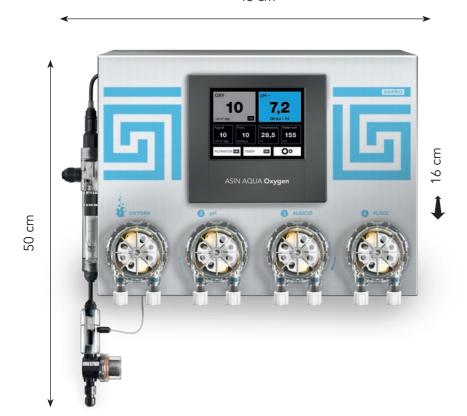

### ASIN AQUA® Oxygen

The Cutting Edge Chlorine Free technology for crystal clear and healthy water. High efficiency even at high temperatures and intensive sunlight. ASIN AQUA Oxygen synergistic effect of combination 4 Pool & SPA aids.

48 cm

Whirlpool & Pool max. Volume **250** m<sup>3</sup>

Dosing pumps power

60 ml/min. / max 1 bar

Dosing pump power of FLOC+C

10 ml/min. / max 1 bar

Output relay contacts
Max **230V/1A**potential free relay

Filter pump supply
1,49 kW/230V AC

Operating temperature +5 to +40°C

Weight **6,2** kg

### **USER FRIENDLY TOUCH ELECTRONICS INSIDE SCREEN INTERFACE** STAINLESS STEEL CASE 10 28,5 155 ATION ME TIMER ME OO ASIN AQUA Oxygen **PROBE** HOUSING

**HIGH BRIGHTNES** 

**PRECISE** 

LAN connector for acces to: