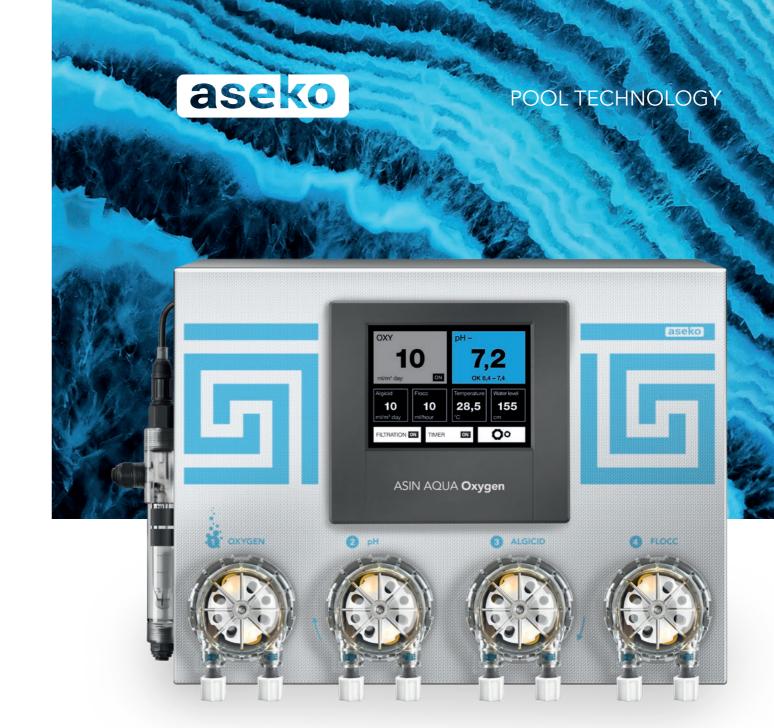

## ASIN AQUA® Oxygen

THE POWER OF SYNERGY
FOR CRYSTAL CLEAR AND BRIGHT
CHLORINE FREE POOL WATER

asekopool.com

The effect of intelligent synergy combination of adding Pool & SPA treatment aids.

probe

#12022

### **USER FRIENDLY TOUCH ELECTRONICS INSIDE SCREEN INTERFACE** STAINLESS STEEL CASE 10 28,5 155 ATION ME TIMER ME OO ASIN AQUA Oxygen **PROBE** HOUSING

**HIGH BRIGHTNES** 

**PRECISE** 

LAN connector for acces to: