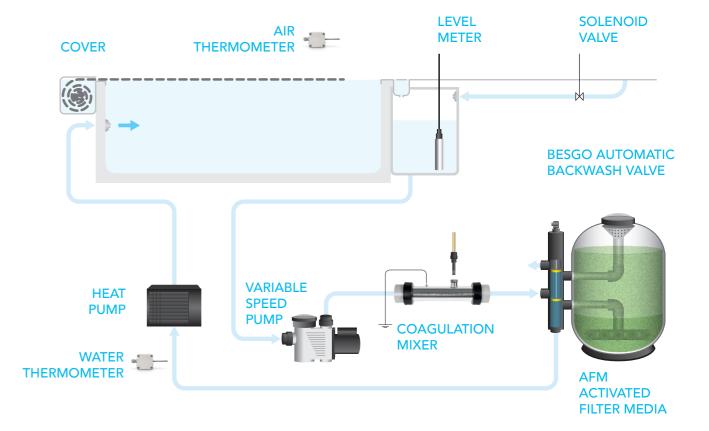

### **POOL WATER TREATMENT**

**FLOW** 

**INLET** 

**FILTER** 

**DETECTION** 

no flow = no dosing

**FILTRATION PUMP** 

**SOCKET OUTLET** 