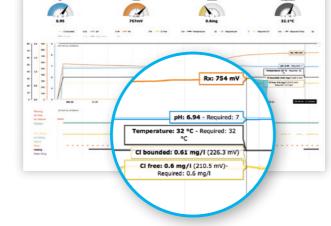

### **ASEKO** Web Services

Connection to the Internet presents advantage of smartphone app iPool LIVE or the web page ipool. aseko.com of monitoring and reading history of your pool from where ever you are online.