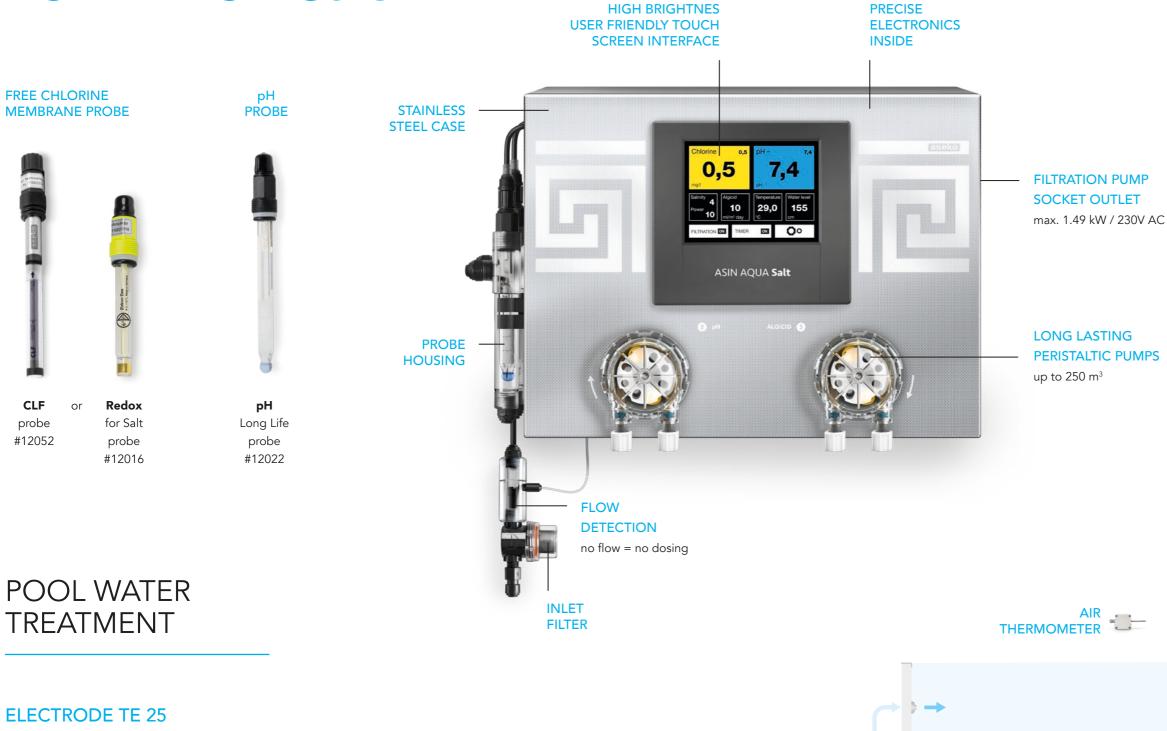

# ASIN AQUA® Salt

The top-class high precision pool water management and disinfection system. Combination of worlds popular water treatment by electrolysis of slightly salted water in the pool with precise measuring by FREE Chlorine Membrane Probe and digital intelligence of system integration and ASEKO Web Services is the ASIN AQUA Salt the best solution for Your pool.

### **ASEKO** Web Services

Connection to the Internet presents advantage of smartphone app iPool LIVE or the web page ipool. aseko.com of monitoring and reading history of your pool from where ever you are online.

### LAN connector for acces to: