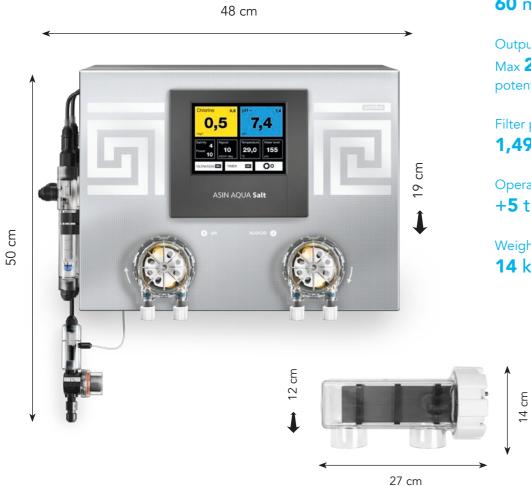

# ASIN AQUA® Salt

The top-class high precision pool water management and disinfection system. Combination of worlds popular water treatment by electrolysis of slightly salted water in the pool with precise measuring by FREE Chlorine Membrane Probe and digital intelligence of system integration and ASEKO Web Services is the ASIN AQUA Salt the best solution for Your pool.

Whirlpool & Pool max. Volume **70** m<sup>3</sup>

Max power **25** g/h

Dosing pump power **60** ml/min. / max **1** bar

Output relay contacts Max 230V/1A potential free relay

### Filter pump supply 1,49 kW/230V AC

Operating temperature +5 to +40°C

Weight **14** kg

# ASIN AQUA<sup>®</sup> Salt

Titanium electrode with Ruthenium/Rhodium surface

### pH Minus

ALGI CID