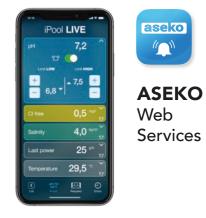

### **ASEKO** Web Services

Connection to the Internet presents advantage of smartphone app iPool LIVE or the web page ipool. aseko.com of monitoring and reading history of your pool from where ever you are online.

### LAN connector for acces to: