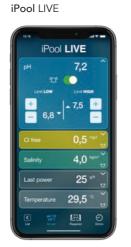

### **ASEKO** Web Services

Connection to the Internet presents advantage of smartphone app iPool LIVE or the web page ipool. aseko.com of monitoring and reading history of your pool from where ever you are online.